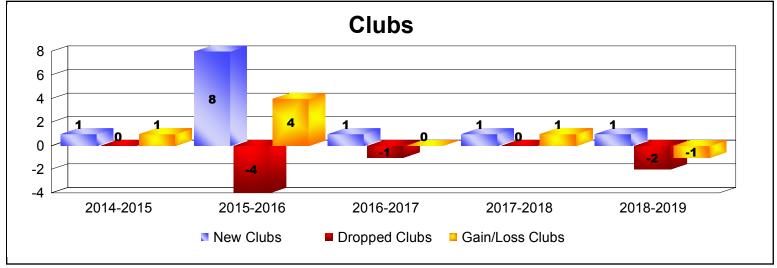

District 356 D

As of June 2019 Cumulative

| Year      | New<br>Clubs | Dropped<br>Clubs | Gain/<br>Loss<br>Clubs | New<br>Members | Charter<br>Members | Reinstate<br>Members | Transfer<br>Members | Total<br>Member<br>Added | Total<br>Members<br>Dropped | Gain/<br>Loss<br>Members |
|-----------|--------------|------------------|------------------------|----------------|--------------------|----------------------|---------------------|--------------------------|-----------------------------|--------------------------|
| 2014-2015 | 1            | 0                | 1                      | 388            | 28                 | 18                   | 1                   | 435                      | -539                        | -104                     |
| 2015-2016 | 8            | -4               | 4                      | 535            | 328                | 14                   | 2                   | 879                      | -468                        | 411                      |
| 2016-2017 | 1            | -1               | 0                      | 439            | 46                 | 8                    | 8                   | 501                      | -539                        | -38                      |
| 2017-2018 | 1            | 0                | 1                      | 494            | 57                 | 11                   | 2                   | 564                      | -586                        | -22                      |
| 2018-2019 | 1            | -2               | -1                     | 512            | 31                 | 16                   | 3                   | 562                      | -612                        | -50                      |
| Average   | 2            | -1               | 1                      | 474            | 98                 | 13                   | 3                   | 588                      | -549                        | 39                       |