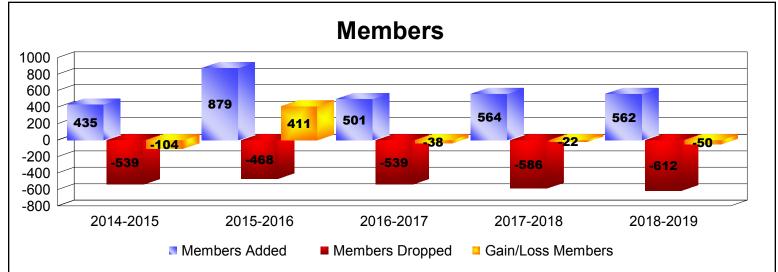

District 356 D

As of June 2019 Cumulative

| Year      | New<br>Clubs | Dropped<br>Clubs | Gain/<br>Loss<br>Clubs | New<br>Members | Charter<br>Members | Reinstate<br>Members | Transfer<br>Members | Total<br>Member<br>Added | Total<br>Members<br>Dropped | Gain/<br>Loss<br>Members |
|-----------|--------------|------------------|------------------------|----------------|--------------------|----------------------|---------------------|--------------------------|-----------------------------|--------------------------|
| 2014-2015 | 1            | 0                | 1                      | 388            | 28                 | 18                   | 1                   | 435                      | -539                        | -104                     |
| 2015-2016 | 8            | -4               | 4                      | 535            | 328                | 14                   | 2                   | 879                      | -468                        | 411                      |
| 2016-2017 | 1            | -1               | 0                      | 439            | 46                 | 8                    | 8                   | 501                      | -539                        | -38                      |
| 2017-2018 | 1            | 0                | 1                      | 494            | 57                 | 11                   | 2                   | 564                      | -586                        | -22                      |
| 2018-2019 | 1            | -2               | -1                     | 512            | 31                 | 16                   | 3                   | 562                      | -612                        | -50                      |
| Average   | 2            | -1               | 1                      | 474            | 98                 | 13                   | 3                   | 588                      | -549                        | 39                       |